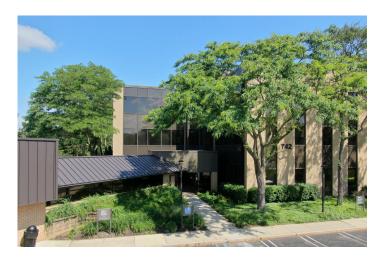

# 742 & 746 ALEXANDER ROAD **WEST WINDSOR, NJ**

742 & 746 Alexander Road is a 2 building office complex located in the prestigious Princeton office market on 9.7 acres. 742 Alexander Road is a three-story office building with a connecting walkway to 746 Alexander Road a two-story building plus a windowed lower level.

#### **Building Square Feet**

742 Alexander Road: 49,411 SF 746 Alexander Road: 59,605 SF

# Building 742

1st Floor | 6,789 SF Divisible

2nd Floor | 19,991 SF Divisible