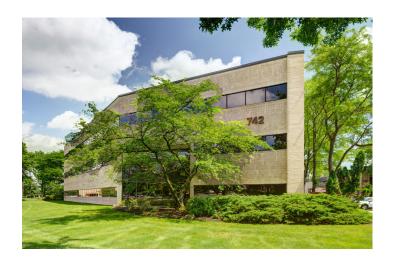

# 742 & 746 ALEXANDER ROAD **WEST WINDSOR, NJ**

742 & 746 Alexander Road is a 2 building office complex located in the prestigious Princeton office market on 9.7 acres. 742 Alexander Road is a three-story office building with a connecting walkway to 746 Alexander Road a two-story building plus a windowed lower level.

#### **Building Square Feet**

742 Alexander Road: 49,411 SF 746 Alexander Road: 59,605 SF

# Building 742

1st Floor | 6,789 SF Divisible

2nd Floor | 19,991 SF Divisible