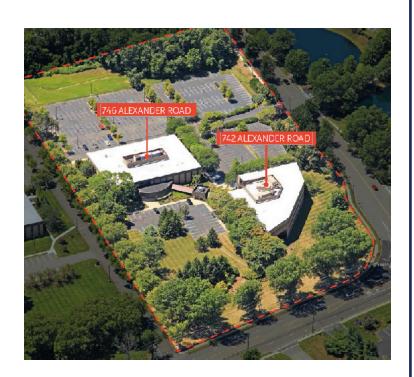

# 742 & 746 ALEXANDER ROAD **WEST WINDSOR, NJ**

742 & 746 Alexander Road is a 2 building office complex located in the prestigious Princeton office market on 9.7 acres. 742 Alexander Road is a three-story office building with a connecting walkway to 746 Alexander Road a two-story building plus a windowed lower level.

### 742 & 746 Alexander Road West Windsor, NJ