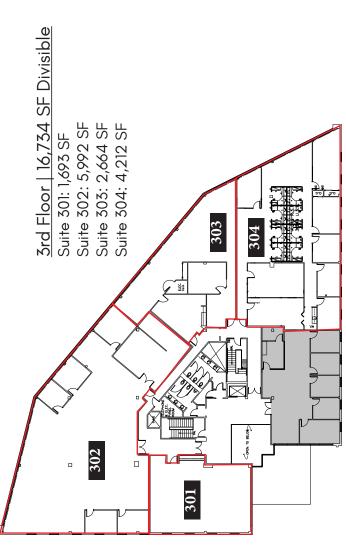

tted uses include research, testing and development laboratories, offices, computer centers, limited manufacturing, research offices, agricultural uses.

#### Renovations

SFA is renovating the restrooms, renovating the lobbies, as well as updating the exterior.

#### **Storage**

Leasable stoage is located on the windowed lower level at 746 Alexander Road.

#### Signage

Monument street signage is available.







#### **Area Amenities**

#### Retail

Quaker Bridge Mall Nassau Park Pavillion

#### **Downtown Princeton**

#### Golf

Princeton Meadows Golf Course Princeton Country Cluub Mercer Oaks Golf Course Trenton Mercer Airport

#### **Highways Nearby**

Route 1 Corridor Interstate 295 Interstate 95 NJ Turnpike Route 202 Route 206





2nd Floor | 16,305 SF Divisible

# Building 742





1st Floor | 6,789 SF Divisible



2nd Floor | 19,991 SF Divisible

## **LEASING NOW**

## **RENOVATED**

## **BUILD TO SUIT SPACE**



SFA is the new owner and operator of Alexander Corporate Park.

856-437-6196 www.sfaofficespace.com leasingesfalts.com