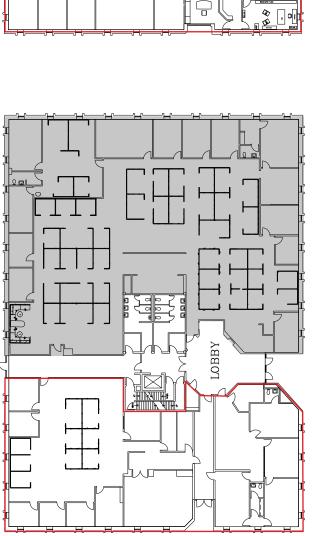

ed uses include research, testing and development laboratories, offices, computer centers, limited manufacturing, research offices, agricultural uses.

#### Renovations

SFA is renovating the restrooms, renovating the lobbies, as well as updating the exterior.

#### **Storage**

Leasable stoage is located on the windowed lower level at 746 Alexander Road.

#### Signage

Monument street signage is available.







#### **Area Amenities**

#### Retail

Quaker Bridge Mall Nassau Park Pavillion

#### **Downtown Princeton**

#### Golf

Princeton Meadows Golf Course Princeton Country Cluub Mercer Oaks Golf Course Trenton Mercer Airport

#### **Highways Nearby**

Route 1 Corridor Interstate 295 Interstate 95 NJ Turnpike Route 202 Route 206





2nd Floor | 16,305 SF Divisible

# Building 742





1st Floor | 6,789 SF Divisible



2nd Floor | 19,991 SF Divisible

## **LEASING NOW**

## **RENOVATED**

## **BUILD TO SUIT SPACE**



SFA is the new owner and operator of Alexander Corporate Park.

856-437-6196 www.sfaofficespace.com leasingesfalts.com