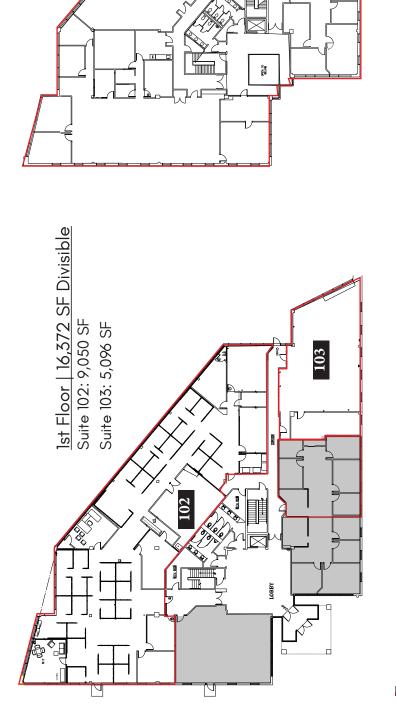

#### **Zoning**

ROM-2 Industrial District. Permitted uses include research, testing and development laboratories, offices, computer centers, limited manufacturing, research offices, agricultural uses.

#### Renovations

SFA is renovating the restrooms, renovating the lobbies, as well as updating the exterior.

#### **Storage**

Leasable stoage is located on the windowed lower level at 746 Alexander Road.

#### Signage

Monument street signage is available.







#### **Area Amenities**

#### Retail

Quaker Bridge Mall Nassau Park Pavillion

#### **Downtown Princeton**

#### Golf

Princeton Meadows Golf Course Princeton Country Cluub Mercer Oaks Golf Course Trenton Mercer Airport

#### **Highways Nearby**

Route 1 Corridor Interstate 295 Interstate 95 NJ Turnpike Route 202 Route 206





2nd Floor | 16,305 SF Divisible

# Building 742





1st Floor | 6,789 SF Divisible



2nd Floor | 19,991 SF Divisible

## **LEASING NOW**

## **RENOVATED**

## **BUILD TO SUIT SPACE**



SFA is the new owner and operator of Alexander Corporate Park.

856-437-6196 www.sfaofficespace.com leasingesfalts.com