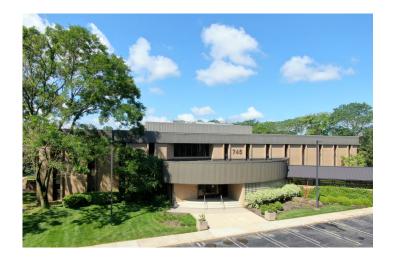

# 742 & 746 ALEXANDER ROAD **WEST WINDSOR, NJ**

742 & 746 Alexander Road is a 2 building office complex located in the prestigious Princeton office market on 9.7 acres. 742 Alexander Road is a three-story office building with a connecting walkway to 746 Alexander Road a two-story building plus a windowed lower level.

#### **Building Square Feet**

742 Alexander Road: 49,411 SF 746 Alexander Road: 59,605 SF