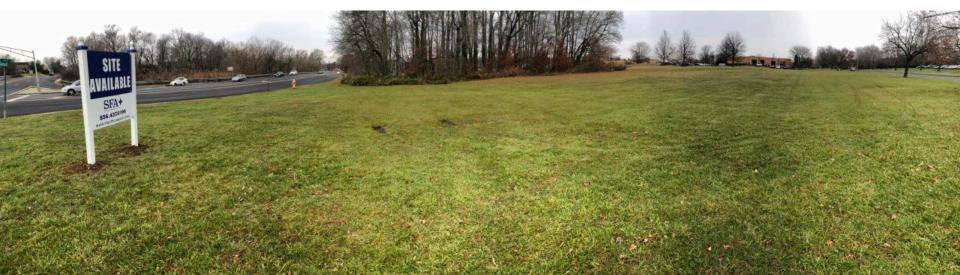

**PRICE** 

PRICE UPON REQUEST

PROPERTY PHOTOS

E. GATE & HARPER DRIVE

OFFERING HIGHLIGHTS

E. GATE & HARPER DRIVE

- 312 WEST ROUTE 38 IS A 3.12-ACRE PLOT LOCATED IN MOORESTOWN, NJ AT THE INTERSECTION OF HARPER AND EAST GATE DRIVE
- MINUTES FROM THE HEART OF DOWNTOWN MOORESTOWN
   AND THE MOORESTOWN MALL
- THE AREA ATTRACTS A WIDE ARRAY OF PROFESSIONALS
   AND NOTABLE BUSINESSES
- EASY ACCESS TO INTERSTATE HIGHWAYS SUCH AS I-76, I-676, I-95 & 1-295
- 312 WEST ROUTE 38 FEATURES 388 PARKING SPACES