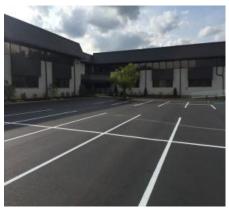

**PRICE** 

PRICE UPON REQUEST

PROPERTY PHOTOS

E. GATE & HARPER DRIVE

OFFERING HIGHLIGHTS

E. GATE & HARPER DRIVE

- 312 WEST ROUTE 38 IS A 3.12-ACRE PLOT LOCATED IN MOORESTOWN, NJ AT THE INTERSECTION OF HARPER AND EAST GATE DRIVE
- MINUTES FROM THE HEART OF DOWNTOWN MOORESTOWN
   AND THE MOORESTOWN MALL
- THE AREA ATTRACTS A WIDE ARRAY OF PROFESSIONALS
   AND NOTABLE BUSINESSES
- EASY ACCESS TO INTERSTATE HIGHWAYS SUCH AS I-76, I-676, I-95 & 1-295
- 312 WEST ROUTE 38 FEATURES 388 PARKING SPACES