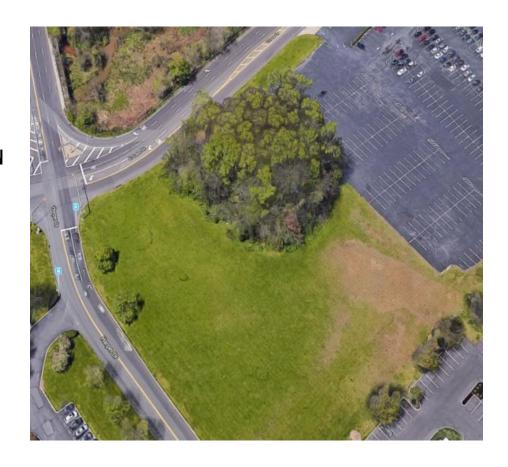

## SFA INTRODUCES A 3.12-ACRE SITE AVAILABLE AT THE CORNER OF E. GATE & HARPER DRIVE

## **SQUARE FOOTAGE**

130,680 SF

**LOT SIZE** 

**3.12 ACRES** 

**LOCATION** 

MOORESTOWN, NJ

**AVAILABLE** 

**IMMEDIATELY** 

**PRICE** 

PRICE UPON REQUEST

PROPERTY PHOTOS

E. GATE & HARPER DRIVE

OFFERING HIGHLIGHTS

E. GATE & HARPER DRIVE

- 312 WEST ROUTE 38 IS A 3.12-ACRE PLOT LOCATED IN MOORESTOWN, NJ AT THE INTERSECTION OF HARPER AND EAST GATE DRIVE
- MINUTES FROM THE HEART OF DOWNTOWN MOORESTOWN
   AND THE MOORESTOWN MALL
- THE AREA ATTRACTS A WIDE ARRAY OF PROFESSIONALS
   AND NOTABLE BUSINESSES
- EASY ACCESS TO INTERSTATE HIGHWAYS SUCH AS I-76, I-676, I-95 & 1-295
- 312 WEST ROUTE 38 FEATURES 388 PARKING SPACES