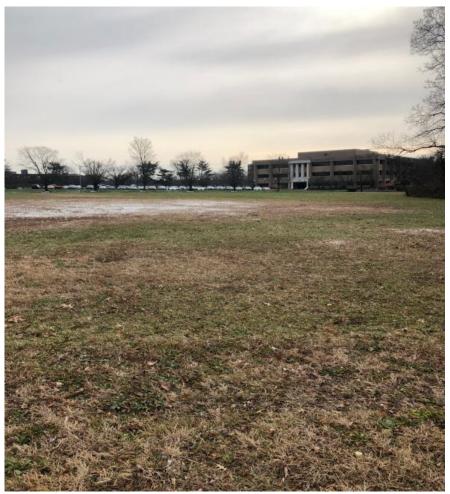

**PRICE** 

PRICE UPON REQUEST

PROPERTY PHOTOS

E. GATE & HARPER DRIVE

OFFERING HIGHLIGHTS

E. GATE & HARPER DRIVE

- 312 WEST ROUTE 38 IS A 3.12-ACRE PLOT LOCATED IN MOORESTOWN, NJ AT THE INTERSECTION OF HARPER AND EAST GATE DRIVE
- MINUTES FROM THE HEART OF DOWNTOWN MOORESTOWN
   AND THE MOORESTOWN MALL
- THE AREA ATTRACTS A WIDE ARRAY OF PROFESSIONALS
   AND NOTABLE BUSINESSES
- EASY ACCESS TO INTERSTATE HIGHWAYS SUCH AS I-76, I-676, I-95 & 1-295
- 312 WEST ROUTE 38 FEATURES 388 PARKING SPACES