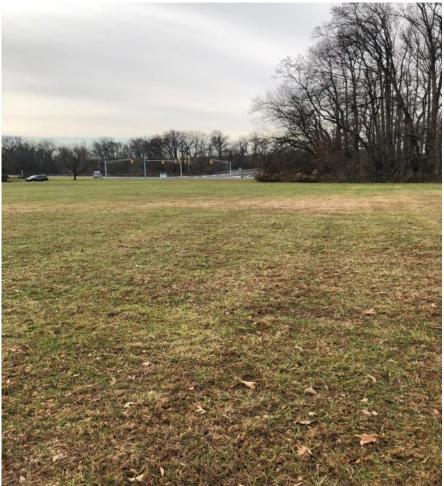

**PRICE** 

PRICE UPON REQUEST

PROPERTY PHOTOS

E. GATE & HARPER DRIVE

OFFERING HIGHLIGHTS

E. GATE & HARPER DRIVE

- 312 WEST ROUTE 38 IS A 3.12-ACRE PLOT LOCATED IN MOORESTOWN, NJ AT THE INTERSECTION OF HARPER AND EAST GATE DRIVE
- MINUTES FROM THE HEART OF DOWNTOWN MOORESTOWN
   AND THE MOORESTOWN MALL
- THE AREA ATTRACTS A WIDE ARRAY OF PROFESSIONALS
   AND NOTABLE BUSINESSES
- EASY ACCESS TO INTERSTATE HIGHWAYS SUCH AS I-76, I-676, I-95 & 1-295
- 312 WEST ROUTE 38 FEATURES 388 PARKING SPACES