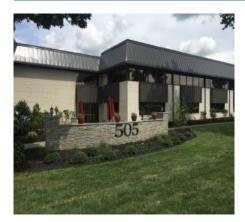

**PRICE** 

PRICE UPON REQUEST

PROPERTY PHOTOS

E. GATE & HARPER DRIVE

OFFERING HIGHLIGHTS

E. GATE & HARPER DRIVE

- 312 WEST ROUTE 38 IS A 3.12-ACRE PLOT LOCATED IN MOORESTOWN, NJ AT THE INTERSECTION OF HARPER AND EAST GATE DRIVE
- MINUTES FROM THE HEART OF DOWNTOWN MOORESTOWN
   AND THE MOORESTOWN MALL
- THE AREA ATTRACTS A WIDE ARRAY OF PROFESSIONALS
   AND NOTABLE BUSINESSES
- EASY ACCESS TO INTERSTATE HIGHWAYS SUCH AS I-76, I-676, I-95 & 1-295
- 312 WEST ROUTE 38 FEATURES 388 PARKING SPACES