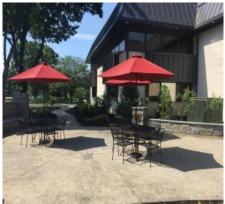

**PRICE** 

PRICE UPON REQUEST

PROPERTY PHOTOS

E. GATE & HARPER DRIVE

OFFERING HIGHLIGHTS

E. GATE & HARPER DRIVE

- 312 WEST ROUTE 38 IS A 3.12-ACRE PLOT LOCATED IN MOORESTOWN, NJ AT THE INTERSECTION OF HARPER AND EAST GATE DRIVE
- MINUTES FROM THE HEART OF DOWNTOWN MOORESTOWN
   AND THE MOORESTOWN MALL
- THE AREA ATTRACTS A WIDE ARRAY OF PROFESSIONALS
   AND NOTABLE BUSINESSES
- EASY ACCESS TO INTERSTATE HIGHWAYS SUCH AS I-76, I-676, I-95 & 1-295
- 312 WEST ROUTE 38 FEATURES 388 PARKING SPACES