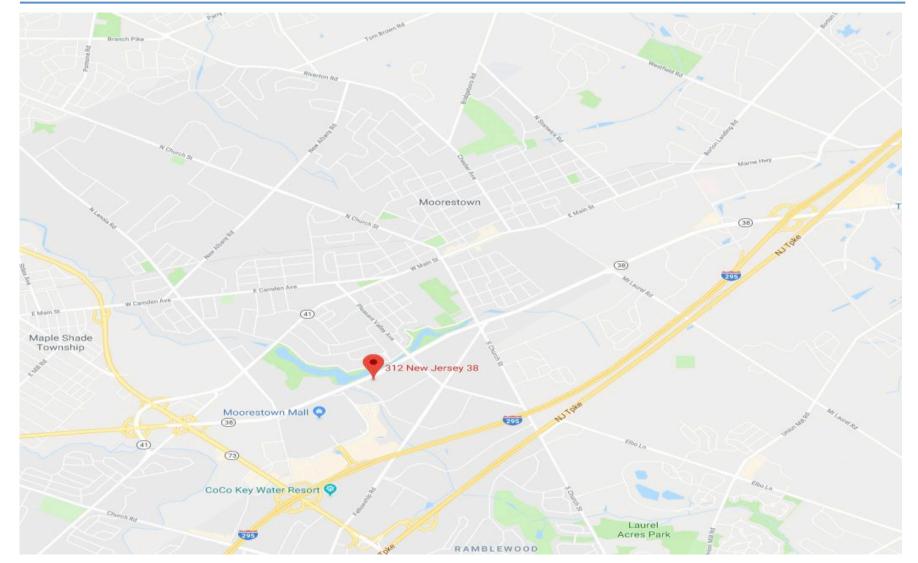

**PRICE** 

PRICE UPON REQUEST

PROPERTY PHOTOS

E. GATE & HARPER DRIVE

OFFERING HIGHLIGHTS

E. GATE & HARPER DRIVE

- 312 WEST ROUTE 38 IS A 3.12-ACRE PLOT LOCATED IN MOORESTOWN, NJ AT THE INTERSECTION OF HARPER AND EAST GATE DRIVE
- MINUTES FROM THE HEART OF DOWNTOWN MOORESTOWN
   AND THE MOORESTOWN MALL
- THE AREA ATTRACTS A WIDE ARRAY OF PROFESSIONALS
   AND NOTABLE BUSINESSES
- EASY ACCESS TO INTERSTATE HIGHWAYS SUCH AS I-76, I-676, I-95 & 1-295
- 312 WEST ROUTE 38 FEATURES 388 PARKING SPACES

856. 437. 6196 | Leasing@SFALTS.com | SFAOfficeSpace.com

LOCATION E. GATE & HARPER DRIVE