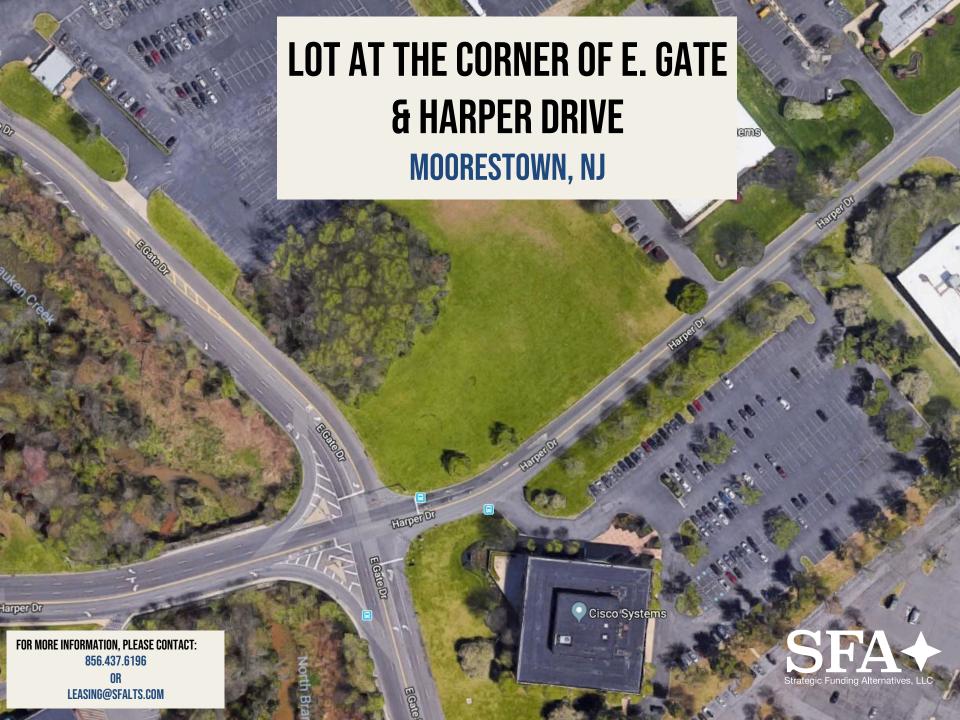

## SFA INTRODUCES A 3.12-ACRE SITE AVAILABLE AT THE CORNER OF E. GATE & HARPER DRIVE

**PRICE** 

PRICE UPON REQUEST

PROPERTY PHOTOS

E. GATE & HARPER DRIVE

OFFERING HIGHLIGHTS

E. GATE & HARPER DRIVE

- 312 WEST ROUTE 38 IS A 3.12-ACRE PLOT LOCATED IN MOORESTOWN, NJ AT THE INTERSECTION OF HARPER AND EAST GATE DRIVE
- MINUTES FROM THE HEART OF DOWNTOWN MOORESTOWN
   AND THE MOORESTOWN MALL
- THE AREA ATTRACTS A WIDE ARRAY OF PROFESSIONALS
   AND NOTABLE BUSINESSES
- EASY ACCESS TO INTERSTATE HIGHWAYS SUCH AS I-76, I-676, I-95 & 1-295
- 312 WEST ROUTE 38 FEATURES 388 PARKING SPACES