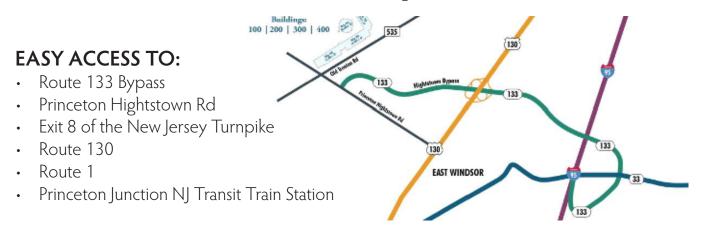

#### **AREA AMENITIES:**

- Less than a mile to 133 Bypass.
- West Windsor Golf Center(Driving Range) within a mile.
- Close proximity to shopping and restaurants along Route 130.

SFA renovated common area restrooms throughout with touchless controls; renovated the auditorium for tenant and visitor use; added outdoor seating areas.