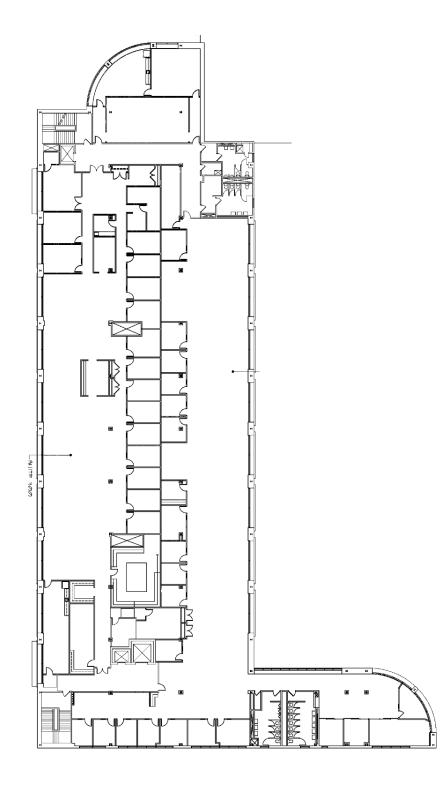

#### Building 100 Suite 110: 9,618 SF

Building 100 Suite 120: 6,149 SF

#### Building 400 Suite 300: 20,308 SF