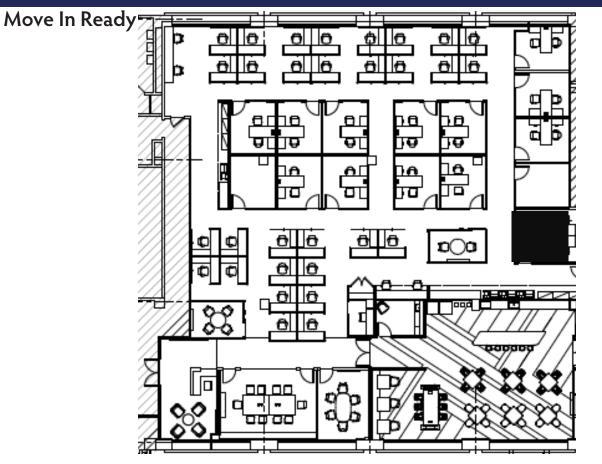

WINDSOR CORPORATE PARK

offers the advantage of close promiximity to New York (54 miles) and Philadelphia (45 miles).

#### **AREA AMENITIES:**

- Less than a mile to 133 Bypass.
- West Windsor Golf Center(Driving Range) within a mile.
- Close proximity to shopping and restaurants along Route 130.





SFA renovated common area restrooms throughout with touchless controls; renovated the auditorium for tenant and visitor use; added outdoor seating areas.

#### **RECENT CAPITAL IMPROVEMENTS:**

- Façade
- HVAC
- Flooring
- Lighting
- Signage
- Lobby renovations





#### AMENITIES:

- Auditorium
- Recently upgraded fitness center
- On-site storage
- On-site bus stop with direct service to the Princeton Junction Train Station
- Parking ratio 6/1,000 SF

#### Building 100 Suite 110: 9,618 SF









Building 100 Suite 120: 6,149 SF







#### Building 200 Suite 240: 3,903 SF





#### Building 300 Suite 115: 3,389 SF





#### Building 400 Suite 202: 1,200 SF



#### Building 400 Suite 300: 20,308 SF

#### Build to Suit



# Office Space Available

## Virtual Tours

www.sfaofficespace.com 856-437-6196 0-5,000 SF Building 200 - Suite 240 3,903 SF Building 200 - Suite 250 2,745 SF Building 300 - Suite 115 3,389 SF Building 400 - Suite 110 3,667 SF Building 400 - Suite 202 1,200 SF

5,000-10,000 SF Building 100 - Suite 110 9,618SF Building 100 - Suite 120 6,149 SF Building 200 - Suite 180 6,781 SF

10,000+ SF Building 100 - Suite 300 31,420 SF (Divisible) Building 400 - Suite 300 20,308 SF