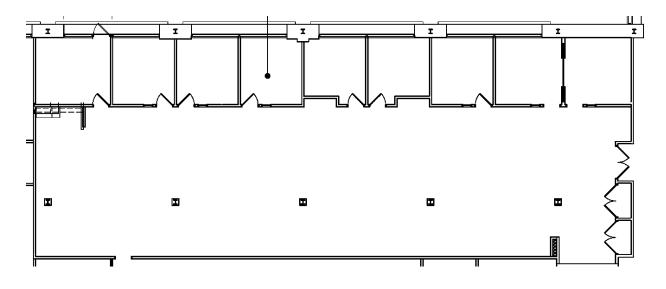

#### Building 100 Suite 110: 9,618 SF

Building 100 Suite 120: 6,149 SF

#### Building 200 Suite 240: 3,903 SF

#### Building 300 Suite 115: 3,389 SF

#### Building 400 Suite 202: 1,200 SF

#### Building 400 Suite 300: 20,308 SF