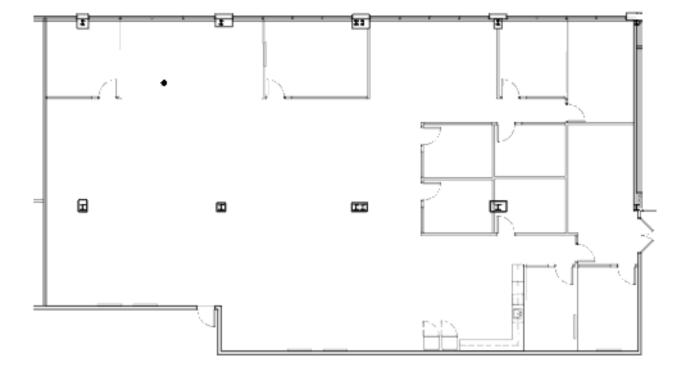

#### Building 200 Suite 240: 3,903 SF

## Virtual Tours

www.sfaofficespace.com 856-437-6196 0-5,000 SF Building 200 - Suite 240 3,903 SF Building 200 - Suite 250 2,745 SF Building 300 - Suite 115 3,389 SF Building 400 - Suite 110 3,667 SF Building 400 - Suite 202 1,200 SF